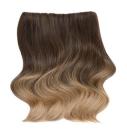

# hairband by hairtalk®

#### PATENTED

Placed on a hand sewn weft, hairband™ comfortably stretches to fit every head shape and size, increasing volume and maximizing length.

#### 1 PIECE

| HT171 | 16" / 40cm | N, B, CM, BL |
|-------|------------|--------------|
| HT172 | 20" / 50cm | N, B, CM, BL |