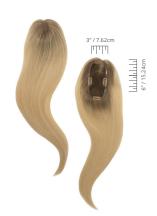

# top of the head

#### PATENT PENDING

Top of the Head clip-in piece is perfect for filling in thin or fine hair, as an accessory for volume, or to conceal roots in between touch ups.

#### 1 PIECE

**HT173** 19" / 48cm N, B, R, BL