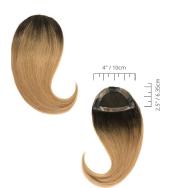

# bang in

hairtalk® Bang In clip-in piece is the ideal solution for clients looking for the perfect fringe.

### 1 PIECE

**HT174** 13" / 33cm N, B, R, BL