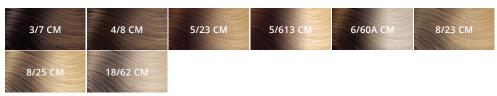

#### HAIRBAND™ COLOR OFFERING:

Naturals (N) 2, 4, 7 Blondes (B) 23, 613, 60A, 61, 62 Colormelts (CM) 3/7 CM 4/8

**Colormelts™ (CM)** 3/7 CM, 4/8 CM, 5/23 CM, 5/613 CM, 6/60A CM, 8/23 CM, 8/25 CM, 18/62 CM **Blends (BL)** 4/5, 7/27, 8/25/27, 18/25/613,

#### Colormelts™ (CM)

**PATENTED** 